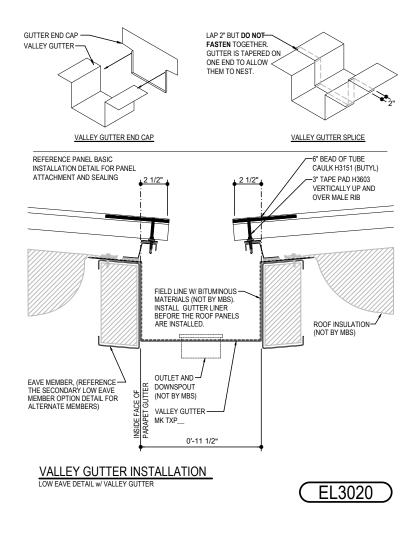

### VALLEY GUTTER INSTALLATION

#### ERECTOR NOTE

VALLEY AND PARAPET GUTTERS ARE DESIGNED TO FUNCTION AS FREE-FLOWING GUTTER SYSTEMS. THEY MUST BE DESIGNED WITH ADEQUATE DRAINAGE AND KEPT FREE OF DEBRIS AND OTHER MATERIALS THAT MAY RESTRICT WATER FLOW. IT IS RECOMMENDED TO USE HEAT TAPE TO REDUCE THE LIKELIHOOD OF ICE AND SNOW BUILD UP IN THE GUTTER.

RUBBER LINER FOR VALLEY GUTTERS IS NOT SUPPLIED BY MBS. INSTALL BEFORE THE ROOF PANELS AND BACKER PANELS ARE INSTALLED.

#### PARAPET GUTTER SPLICE AND ENDCAP PREPARATION

FIELD WELD THE VALLEY GUTTER END CAP TO THE VALLEY GUTTER. USING **GVCU** PAY CLOSE ATTENTION TO THE DETAIL AND THE ORIENTATION OF THE PARAPET END CAP.